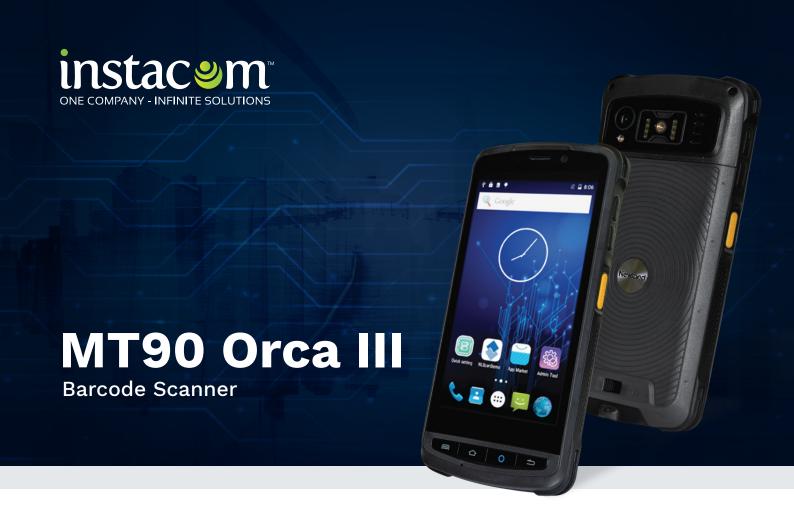

The MT90 Orca III is an Android mobile computer that packs all of the latest hardware in a modern and user-friendly design. Developed for quick and efficient barcode scanning, the MT90 Orca III ensures maximum productivity. This IP65 rated unit is built to withstand dusty environments and inevitable bumps and drops.

Mobile Workforce

Android

Camera

Android 11

Wifi Dual Band

1D

GMS

4500 mAh

Bluetooth

2D

IP65

Laser Aimer

4G

Megapixel

5.0" Colour Screen

RFID

GPS

1.5m Drop