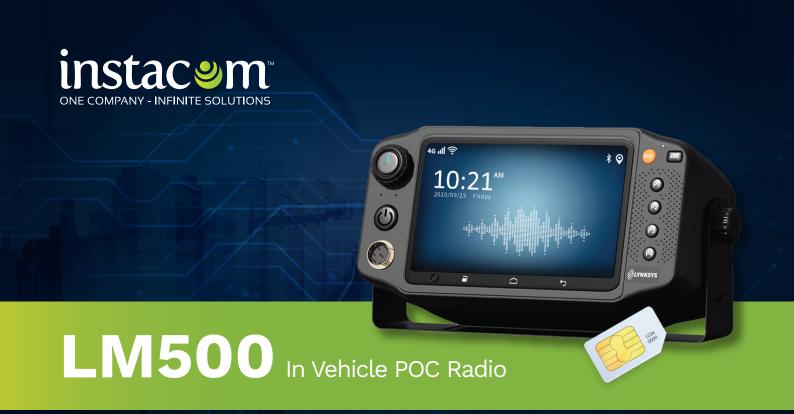

#### **Instacom Platform**

Ideal for small, medium and large organisations. The LM500 is perfect for first responders and mobile staff, as an in vehicle unit to allow drivers to communicate easily and affectively.

# **Technical Specifications**

2G | 3G | 4G Network

Android 8.1

In Vehicle Powered

**GPS** 

Amplified Speaker

SOS Button